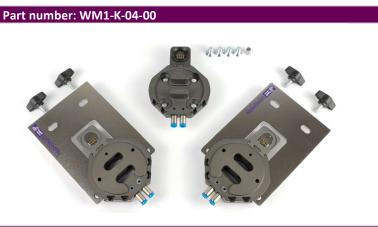

## Two-way automatic kit, built-in pneumatic + electric module

## **DESCRIPTION**

With the **WINGMAN** automatic kit, you get the necessary items to achieve easy manual and automatic tool changes between two tools and with two channel pneumatic pass-through and 8 pin electrical pass-through. The kit can be upgraded with additional pass-through modules for added pass-through capability.

The kit fits directly onto all collaborative robots with the standard ISO 9409-1-50-4-M6 flange.

- \* Ensure also to acquire the electrical cable and other accessories you need for your particular robot or acquire the accessory kit:
  - WM1-AK-01-00 Accessories kit for Universal Robots robots
  - WM1-AK-02-00 Accessories kit for Omron/Techman robots