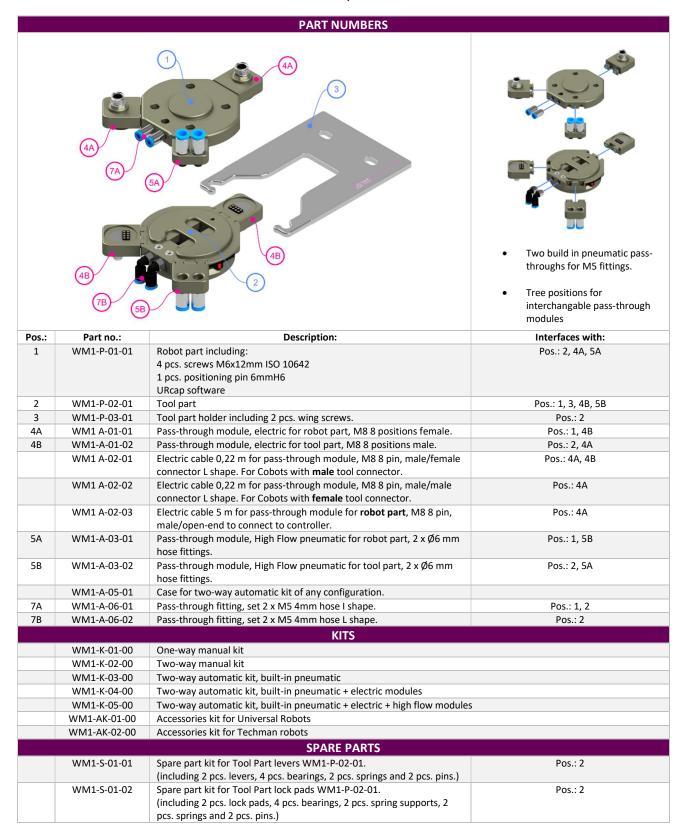

5-<br>01 | Case for two-way automatic kit of any configuration.                                                       | (a) TripleA (b) A robotics | 0     | WM1-A-<br>03-01 | Pass-through module,<br>High Flow for <b>robot</b><br><b>part</b> , 2 x Ø6 mm hose<br>fittings.                                                |          |
|                                                                          |                 |                                                                                                            |                            | 0     | WM1-A-<br>03-02 | Pass-through module,<br>High Flow for <b>tool</b><br><b>part</b> , 2 x Ø6 mm hose<br>fittings.                                                 |          |



## **Product data**

## Overview and part numbers